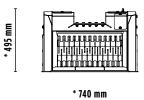

# MB-HDS207

<sup>\*</sup> Dimensions listed are without load capacity increase kit.

### **TECHNICAL FEATURES**

| RECOMMENDED<br>EXCAVATOR | Without capacity increase kit: $\geq 1.3 \leq 2.8$ ton With the capacity increase kit: $\geq 1.7 \leq 3$ ton  |  |  |
|--------------------------|---------------------------------------------------------------------------------------------------------------|--|--|
| LOAD CAPACITY            | Without the capacity increase kit: 50 l<br>With the capacity increase kit: 60 l                               |  |  |
| DIMENSIONS               | '740 x 545 x H 495 mm                                                                                         |  |  |
| PRESSURE                 | > 200 bar                                                                                                     |  |  |
| OIL FLOW RATE            | **25 1/min. **The value of the hydraulic flow rate must be reached alongside the required operating pressure. |  |  |
| WEIGHT                   | Without the capacity increase kit: 98 kg<br>With the capacity increase kit: 113 kg                            |  |  |