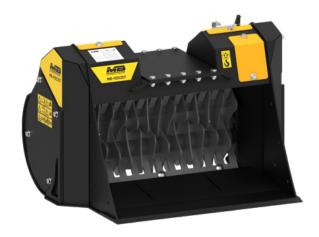

# MB-HDS207

<sup>\*</sup> Dimensions listed are without load capacity increase kit.

### **TECHNICAL FEATURES**

| RECOMMENDED<br>EXCAVATOR | Without capacity increase kit: $\geq 1.3 \leq 2.8$ ton With the capacity increase kit: $\geq 1.7 \leq 3$ ton  |  |  |
|--------------------------|---------------------------------------------------------------------------------------------------------------|--|--|
| LOAD CAPACITY            | Without the capacity increase kit: 50 l<br>With the capacity increase kit: 60 l                               |  |  |
| DIMENSIONS               | '740 x 545 x H 495 mm                                                                                         |  |  |
| PRESSURE                 | > 200 bar                                                                                                     |  |  |
| OIL FLOW RATE            | **25 1/min. **The value of the hydraulic flow rate must be reached alongside the required operating pressure. |  |  |
| WEIGHT                   | Without the capacity increase kit: 98 kg<br>With the capacity increase kit: 113 kg                            |  |  |