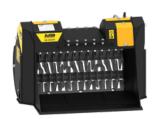

#### **SHAFT KIT**

\* shafts in closed position

|  | KIT              | * ADJUSTMENT | APPLICATION                                                                                 |
|--|------------------|--------------|---------------------------------------------------------------------------------------------|
|  | RQ15 SIFTING KIT | 15 mm        | Sifting damp/dry soil   Soil aeration                                                       |
|  | RM MIXER KIT     | -            | Soil Aeration   Compost aeration   Charcoal reduction   Glass reduction   Drywall reduction |